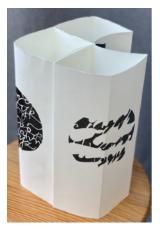

## **Sculpture Book**

1/4

if you have,  $W \times L = 1$ : 1.5 ~2 (such as  $6 \times 9 \sim 6 \times 12''$ )

Yuki

\* 1/2"

1/4

by Edie Roberts 6" x 11.5" x 3 pieces