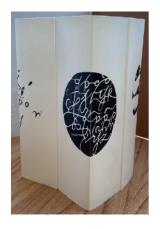

## 3 sheets of rectangle papers

- Copy papers for practice
- Arches Text wove like paper
- Canson or Strathmore
- Mixed Media paper
- Old calendar or posters
  Photo calligraphy watercolo

Photo, calligraphy, watercolor... add any images at center area