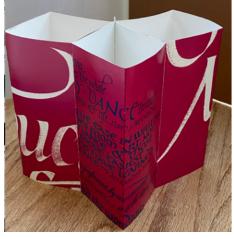

## 3 sheets of rectangle papers

- Copy papers for practice
- Arches Text wove like paper
- Canson or Strathmore
- Mixed Media paper
- Old calendar or posters
  Photo calligraphy watercolo

Photo, calligraphy, watercolor... add any images at center area

if you have,  $W \times L = 1$ : 1.5 ~2 (such as  $6 \times 9 \sim 6 \times 12''$ )

Yuki

\* 1/2"

1/4

by Edie Roberts 6" x 11.5" x 3 pieces