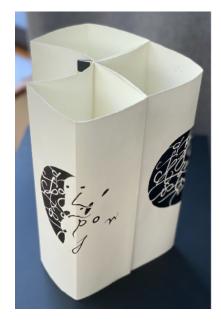

## **Sculpture Book**

1/4

if you have,  $W \times L = 1$ : 1.5 ~2 (such as  $6 \times 9 \sim 6 \times 12''$ )

Yuki

\* 1/2"

1/4

by Edie Roberts 6" x 11.5" x 3 pieces