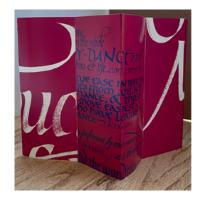

## 3 sheets of rectangle papers

- Copy papers for practice
- Arches Text wove like paper
- Canson or Strathmore
- Mixed Media paper
- Old calendar or posters
  Photo calligraphy watercolo

Photo, calligraphy, watercolor... add any images at center area

if you have,  $W \times L = 1$ : 1.5 ~2 (such as  $6 \times 9 \sim 6 \times 12''$ )

Yuki

\* 1/2"

1/4

by Edie Roberts 6" x 11.5" x 3 pieces